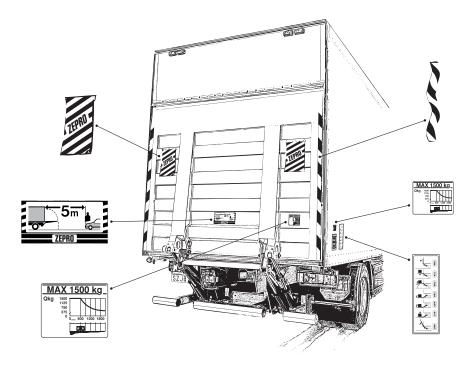

Below is a picture of the different parts and their location.

There is a small warning set, spare part number 31290 containing: Decal "Working area" 2pcs Warning flags incl. mounting profile 5m x 50mm Warning tape